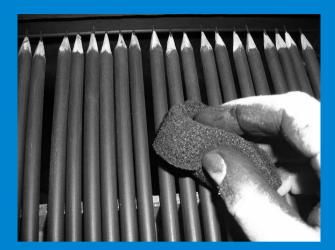

From picking each stick up from the forest floor, to drying cleaning, cutting, painting, pen insertion, decorating, making the little creatures, painting them by hand... these pens are tiny works of art, every one. An order of 100 pens will have more than a hundred processes, and more than ten thousand paint brush strokes!