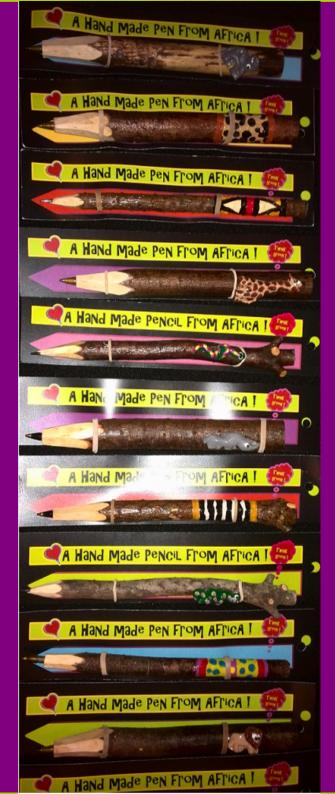

From picking each stick up from the forest floor, to drying cleaning, cutting, painting, pen insertion, decorating, making the little creatures, painting them by hand... these pens are tiny works of art, every one. An order of 100 pens will have more than a hundred processes, and more than ten thousand paint brush strokes!

Our offering for this season is our range of good old favourites with a focus on the creature pens that everyone seems to love. Rhino's, elephants, giraffes, the idiotic guinea fowl, snakes and lions; and, true to the Africa bush, just a sprinkling of leopards.

# Retail / wholesale product listing:

We have a range of 12 different designs and these are available across the following items:

#### **TWIG PENS**

TWIG PENCILS (corporate only)

KEYRING PENS

TWIG PEN AND PENCIL SETS

SET OF FIVE PENS

TWIG PEN AND BASE SET

FRIDGE MAGNET PAD AND PEN A6 NOTEPAD AND PEN