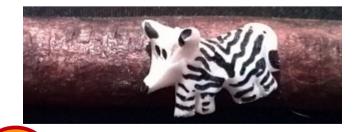

Our offering for this season is our range of good old favourites with a focus on the creature pens that everyone seems to love. Rhino's, elephants, giraffes, the idiotic guinea fowl, snakes and lions; and, true to the Africa bush, just a sprinkling of leopards.

# **Designs:**

Ndebele bright / Earth colours
Animal Prints
Wild Animals:
Leopard, lion, giraffe, rhino
elephant, zebra
worm, guinea fowl, bird

Email twigpencils@gmail.com for a full price list.